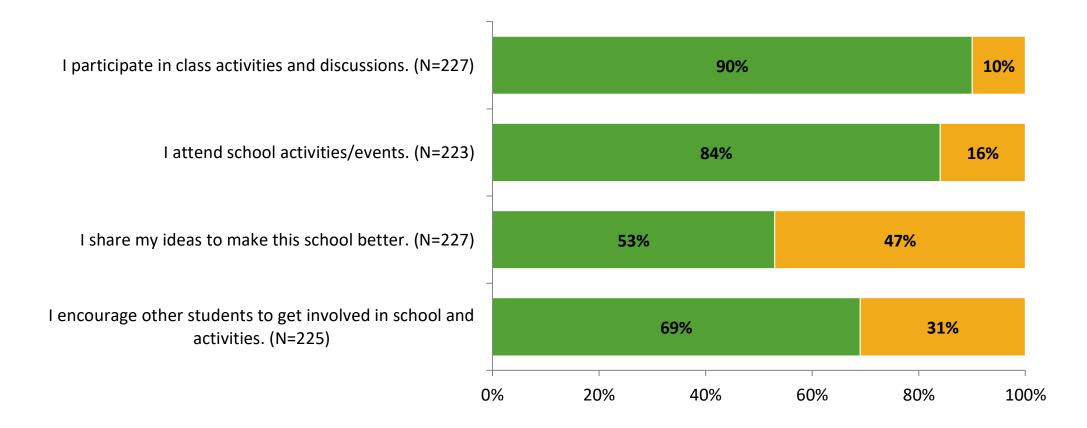

ing Group    | Number of Invitations<br>Delivered (NMax) | Number of Responses<br>(N) | Response Rate | Total Responses |
|---------------------|-------------------------------------------|----------------------------|---------------|-----------------|
| Elementary Students | 299                                       | 227                        | 76%           | 227             |



# **Overall Engagement**





# **Overall Engagement (Continued)**





### **Like School**

Thinking about how you feel/act most of the time, is the following statement true or false?

84% 16% 0% 20% 40% 60% 80% 100%

True False

K12 Insight 🔾

© 2022

Generally, I like school. (N=220)

## **Class Experience**



### **Student Experience**





# **Academic Support**





### Relevance





#### Involvement





## Self-Management





### Grit





#### Acceptance





## **Relationships with Peers**





### **Relationships with Adults in School**







Follow us on Twitter: @k12insight

www.k12insight.com