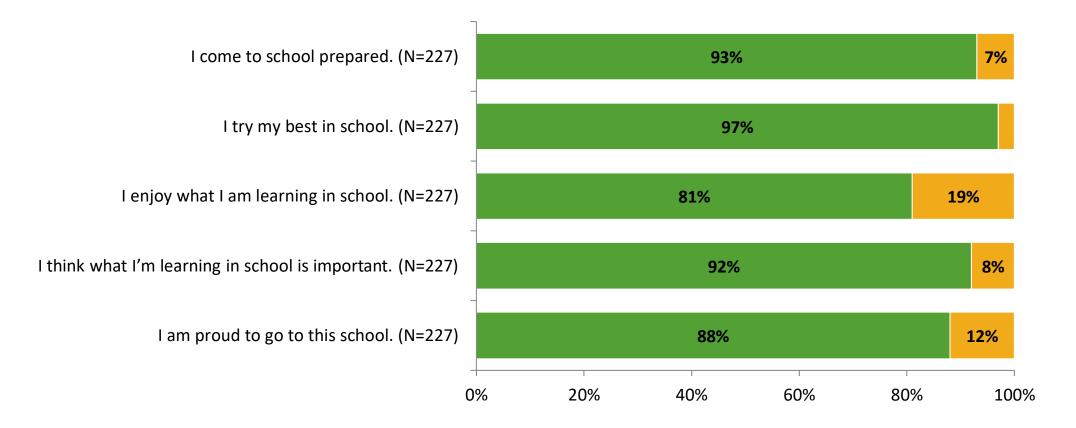

# **Student Engagement Survey for Elementary Surveys: Eisenhower Elementary School**

Results

2021-2022 School Year





# **Participation**

| Responding Group    | Number of Invitations<br>Delivered (NMax) | Number of Responses<br>(N) | Response Rate | Total Responses |
|---------------------|-------------------------------------------|----------------------------|---------------|-----------------|
| Elementary Students | 299                                       | 227                        | 76%           | 227             |



# **Overall Engagement**





# **Overall Engagement (Continued)**





### **Like School**

Thinking about how you feel/act most of the time, is the following statement true or false?

84% 16% 0% 20% 40% 60% 80% 100%

True False

K12 Insight 🔾

© 2022

Generally, I like school. (N=220)

## **Class Experience**



### **Student Experience**





# **Academic Support**





### Relevance





#### Involvement





## Self-Management





### Grit





#### Acceptance





## **Relationships with Peers**





### **Relationships with Adults in School**







Follow us on Twitter: @k12insight

www.k12insight.com