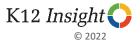

Results

2021-2022 School Year





# **Participation**

| Responding Group    | Number of Invitations<br>Delivered (NMax) | Number of Responses<br>(N) | Response Rate | Total Responses |
|---------------------|-------------------------------------------|----------------------------|---------------|-----------------|
| Elementary Students | 299                                       | 227                        | 76%           | 227             |



# **Overall Engagement**





# **Overall Engagement (Continued)**





### **Like School**

Thinking about how you feel/act most of the time, is the following statement true or false?

84% 16% 0% 20% 40% 60% 80% 100%

True False

K12 Insight 🔾

© 2022

Generally, I like school. (N=220)

## **Class Experience**



### **Student Experience**





# **Academic Support**





### Relevance





#### Involvement





## Self-Management





### Grit





#### Acceptance





## **Relationships with Peers**





### **Relationships with Adults in School**







Follow us on Twitter: @k12insight

www.k12insight.com