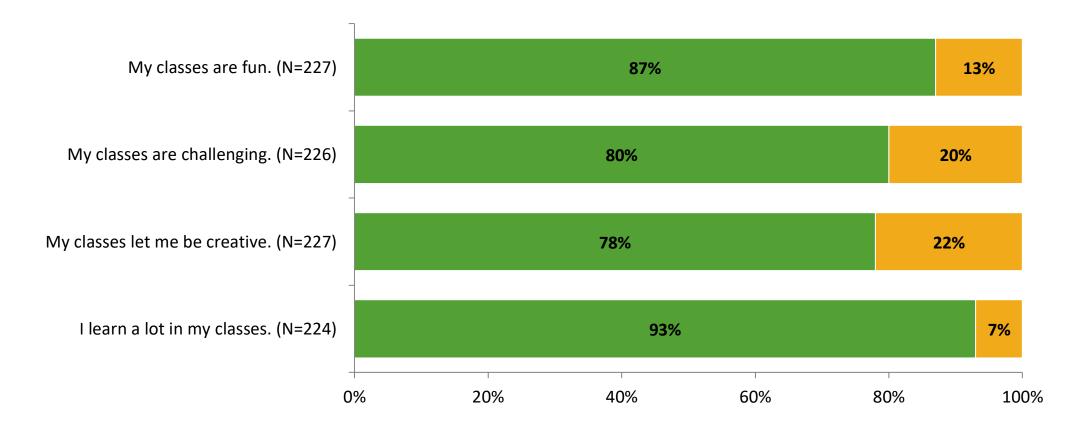

Eisenhower Elementary School**

Results

2021-2022 School Year





# **Participation**

| Responding Group    | Number of Invitations<br>Delivered (NMax) | Number of Responses<br>(N) | Response Rate | Total Responses |
|---------------------|-------------------------------------------|----------------------------|---------------|-----------------|
| Elementary Students | 299                                       | 227                        | 76%           | 227             |



# **Overall Engagement**





# **Overall Engagement (Continued)**





### **Like School**

Thinking about how you feel/act most of the time, is the following statement true or false?

84% 16% 0% 20% 40% 60% 80% 100%

True False

K12 Insight 🔾

© 2022

Generally, I like school. (N=220)

## **Class Experience**



### **Student Experience**





# **Academic Support**





### Relevance





#### Involvement





## Self-Management





### Grit





#### Acceptance





## **Relationships with Peers**





### **Relationships with Adults in School**







Follow us on Twitter: @k12insight

www.k12insight.com