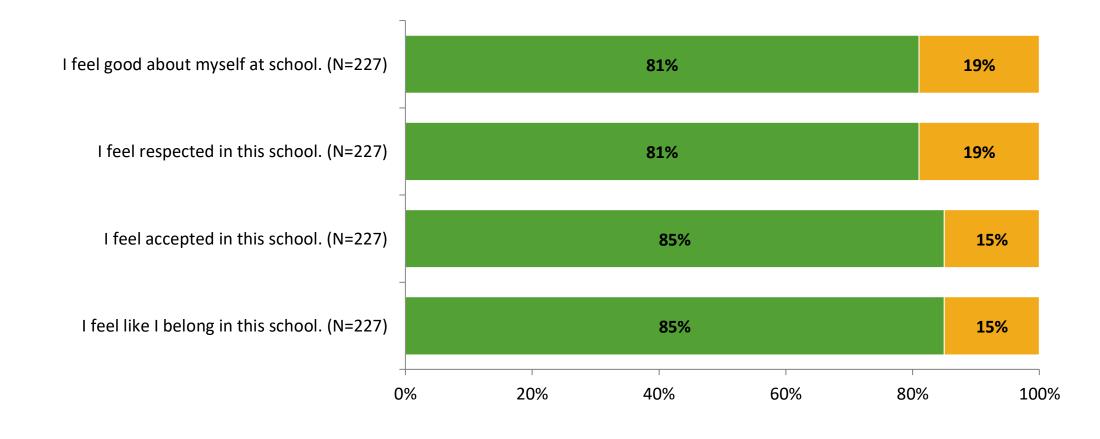

Number of Responses<br>(N) | Response Rate | Total Responses |
|---------------------|-------------------------------------------|----------------------------|---------------|-----------------|
| Elementary Students | 299                                       | 227                        | 76%           | 227             |



# **Overall Engagement**





# **Overall Engagement (Continued)**





### **Like School**

Thinking about how you feel/act most of the time, is the following statement true or false?

84% 16% 0% 20% 40% 60% 80% 100%

True False

K12 Insight 🔾

© 2022

Generally, I like school. (N=220)

## **Class Experience**



### **Student Experience**





# **Academic Support**





### Relevance





#### Involvement





## Self-Management





### Grit





#### Acceptance





## **Relationships with Peers**





### **Relationships with Adults in School**







Follow us on Twitter: @k12insight

www.k12insight.com