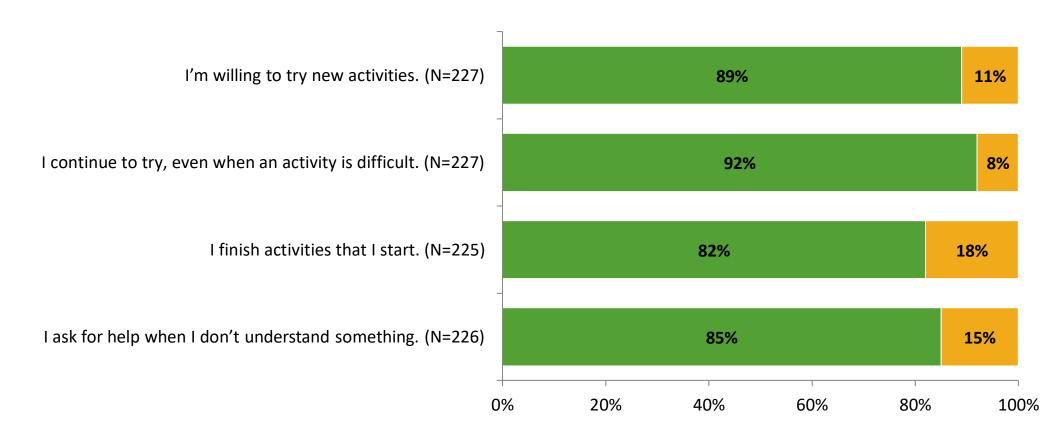

r>Delivered (NMax) | Number of Responses<br>(N) | Response Rate | Total Responses |
|---------------------|-------------------------------------------|----------------------------|---------------|-----------------|
| Elementary Students | 299                                       | 227                        | 76%           | 227             |



# **Overall Engagement**





# **Overall Engagement (Continued)**





### **Like School**

Thinking about how you feel/act most of the time, is the following statement true or false?

84% 16% 0% 20% 40% 60% 80% 100%

True False

K12 Insight 🔾

© 2022

Generally, I like school. (N=220)

## **Class Experience**



### **Student Experience**





# **Academic Support**





### Relevance





#### Involvement





## Self-Management





### Grit





#### Acceptance





## **Relationships with Peers**





### **Relationships with Adults in School**







Follow us on Twitter: @k12insight

www.k12insight.com