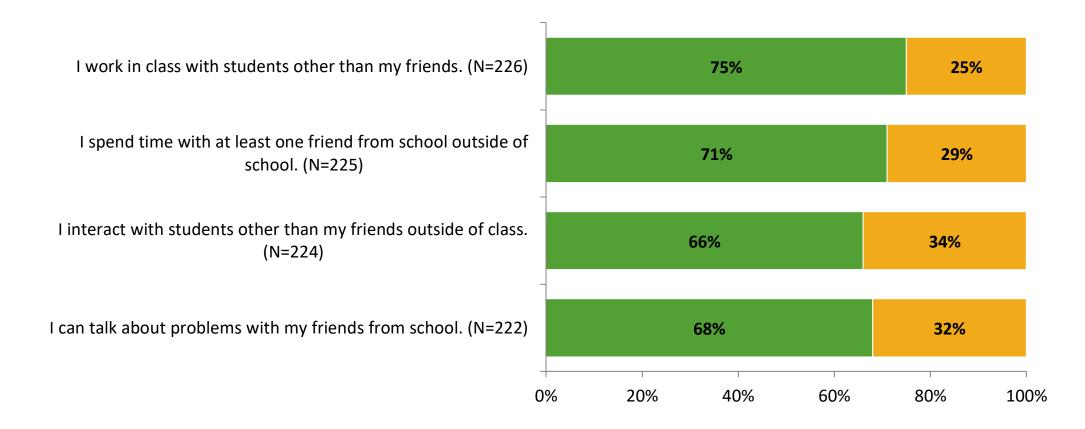

Rate | Total Responses |
|---------------------|-------------------------------------------|----------------------------|---------------|-----------------|
| Elementary Students | 299                                       | 227                        | 76%           | 227             |



# **Overall Engagement**





# **Overall Engagement (Continued)**





### **Like School**

Thinking about how you feel/act most of the time, is the following statement true or false?

84% 16% 0% 20% 40% 60% 80% 100%

True False

K12 Insight 🔾

© 2022

Generally, I like school. (N=220)

## **Class Experience**



### **Student Experience**





# **Academic Support**





### Relevance





#### Involvement





## Self-Management





### Grit





#### Acceptance





## **Relationships with Peers**





### **Relationships with Adults in School**







Follow us on Twitter: @k12insight

www.k12insight.com