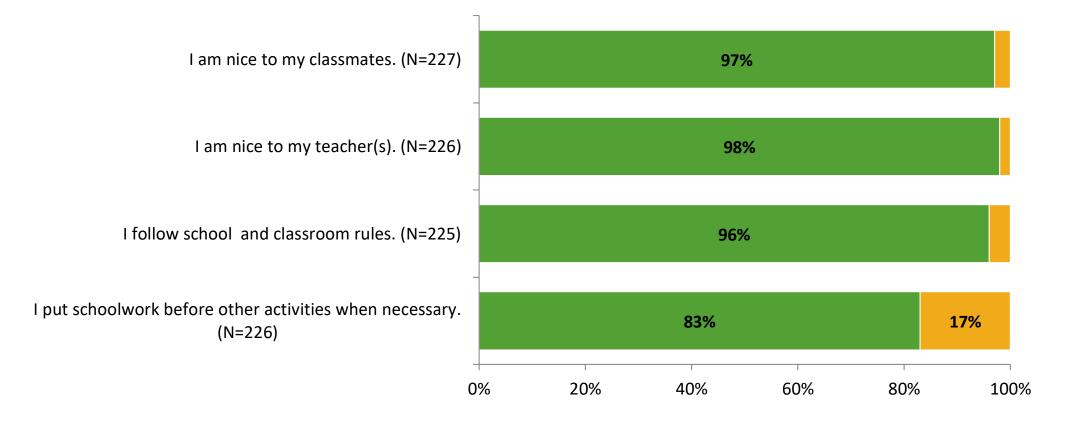

Invitations<br>Delivered (NMax) | Number of Responses<br>(N) | Response Rate | Total Responses |
|---------------------|-------------------------------------------|----------------------------|---------------|-----------------|
| Elementary Students | 299                                       | 227                        | 76%           | 227             |



# **Overall Engagement**





# **Overall Engagement (Continued)**





### **Like School**

Thinking about how you feel/act most of the time, is the following statement true or false?

84% 16% 0% 20% 40% 60% 80% 100%

True False

K12 Insight 🔾

© 2022

Generally, I like school. (N=220)

## **Class Experience**



### **Student Experience**





# **Academic Support**





### Relevance





#### Involvement





## Self-Management





### Grit





#### Acceptance





## **Relationships with Peers**





### **Relationships with Adults in School**







Follow us on Twitter: @k12insight

www.k12insight.com